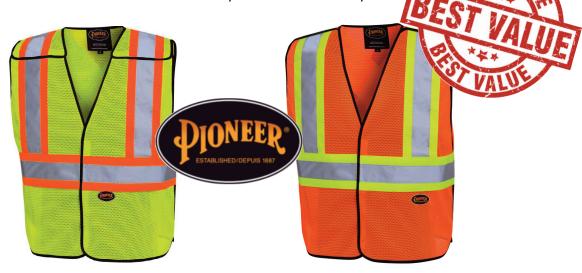

## Book now for early delivery!

**\$348.50** Case Price QTY of 50.

\$6.97 /ea \*Must buy full case to get pricing\*

- Hi-Vis polyester MESH

- Fit-all sizing with adjustable waist

- 5 Point tear-away design

- Meets CSA Z96-02 Class 2 Level 2

- StarTech premium reflective tape

| Product. No | Model No. | Colour        | Qty |
|-------------|-----------|---------------|-----|
| V1022350    | 6952      | Hi-Viz Orange |     |
| V1022360    | 6953      | Hi-Viz Yellow |     |